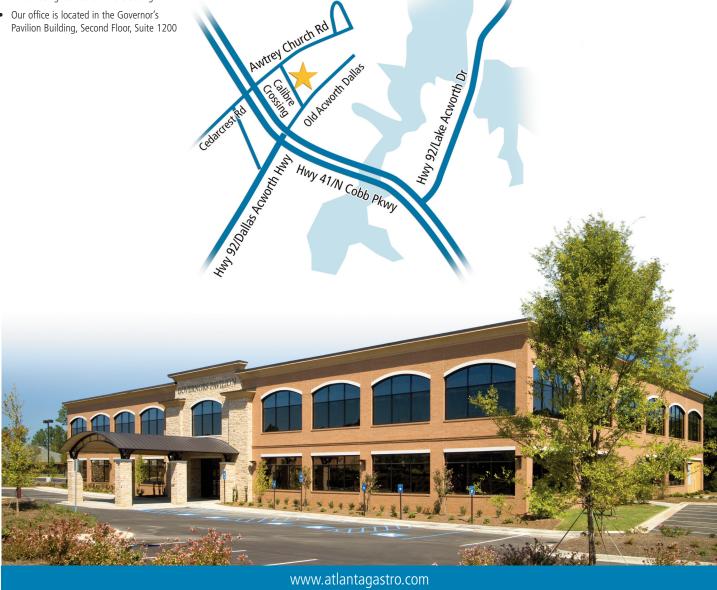

# **Directions**

#### From Atlanta or Marietta

- Take I-75 North to Exit 278-Glade Road
- Turn left onto Glade Road
- Turn right on Highway 92/Lake Acworth Drive
- Turn right onto Highway 41/North Cobb Parkway
- Turn right onto Old Acworth Dallas Highway
- Take first left onto Calibre Crossing
- Our office is located in the Governor's Pavilion Building, Second Floor, Suite 1200

### From Cartersville and I-75 South

- Take I-75 South to Exit 283-Emerson
- Turn right onto Emerson-Allatoona Road
- Turn left onto ramp for Highway 41 South
- Travel South on Highway 41 into Cobb County
- Turn left onto Awtrey Church Road
- Take first right onto Calibre Crossing

### From Cartersville and Highway 41 South

- From Cartersville, travel south on Highway 41 into Cobb County
- Turn left onto Awtrey Church Road
- Take first right onto Calibre Crossing
- Our office is located in the Governor's Pavilion Building, Second Floor, Suite 1200

#### Address

4450 Calibre Crossing Suite 1200 Acworth, Georgia 30101

[PH]: 678.631.4600 [FAX]: 678.631.4601