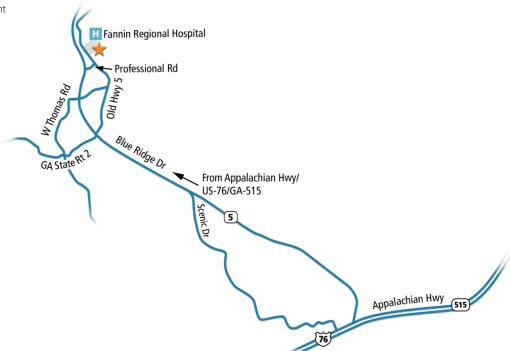

### **Directions**

#### From McCaysville or Copperhill

- Take Hwy 5 South to Blue Ridge
- Follow signs for hospital
- Turn left onto Professional Road
- Turn left onto Old Highway 5/Old State Highway 5
- · Fannin Regional Hospital is located on the right
- Our office is located in the Robert A. Burns Professional Building

#### From Blairsville

- Take Hwy US-76/GA-515 West to Blue Ridge
- Turn right onto Blue Ridge Drive/Highway 5 North and follow signs for hospital
- Turn right onto Professional Road
- Turn left onto Old Hwy 5
- · Fannin Regional Hospital is located on the right
- Our office is located in the Robert A. Burns Professional Building

#### From Downtown Atlanta

- Take I-75 North toward Chattanooga
- Merge onto I-575/GA-5 (Exit 268) toward Canton
- I-575/GA-5 North becomes Appalachian Hwy/ US-76 E/GA-2 E/GA-515 North
- Travel on Hwy US-76/GA-515 North to Blue Ridge
- Turn left onto Blue Ridge Drive/Highway 5 North and follow signs for hospital
- Turn right onto Professional Road
- Turn left onto Old Hwy 5
- Fannin Regional Hospital is located on the right
- Our office is located in the Robert A. Burns Professional Building