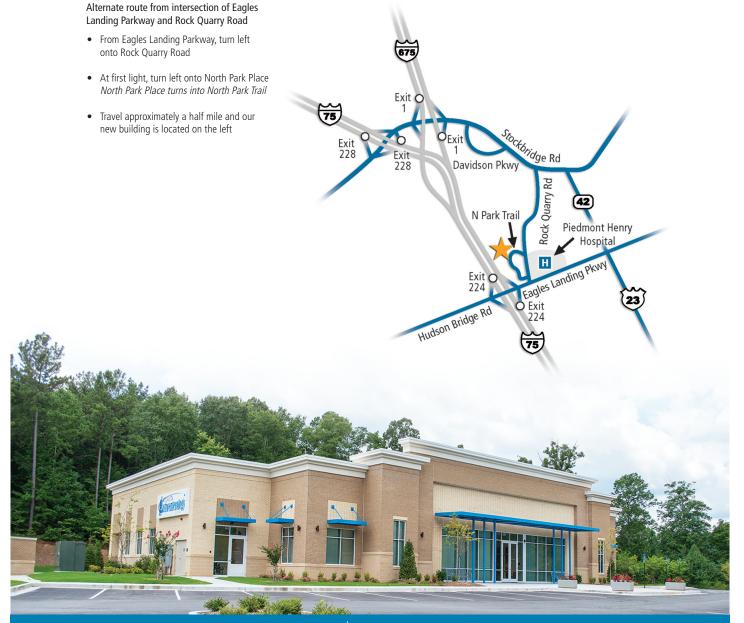

#### From I-75 South

- Take Exit 224, Eagles Landing Parkway | Hudson Bridge Road
- Turn left onto Eagles Landing Parkway and remain in the left lane
- Turn left onto Rock Quarry Road and travel approximately .4 of a mile
- Turn left onto North Park Trail
- Travel a short distance and our building is located on the right

#### From I-75 North

- Take Exit 224, Eagles Landing Parkway | Hudson Bridge Road
- Turn left onto Eagles Landing Parkway and remain in the left lane
- Turn left onto Rock Quarry Road and travel approximately .4 of a mile
- Turn left onto North Park Trail
- Travel a short distance and our building is located on the right

#### Address

150 North Park Trail Suite A Stockbridge, Georgia 30281

[PH]: 770.507.0909 [FAX]: 770.507.1919