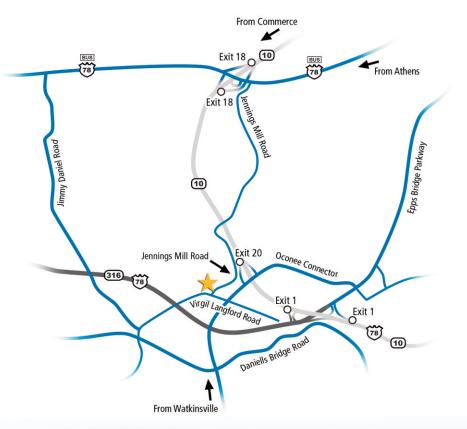

# Directions

### From the North (Commerce)

- Travel south on US-441 towards Athens
- Turn right and merge onto GA-10 Loop N / US-129 North
- Take Exit 20 and turn right onto Oconee Connector
- Turn right onto Virgil Langford Road
- Turn right onto Jennings Mill Road and the Piedmont Oconee Health Campus building is located on the left
- Enter the building through the North or South entrance and our office is located on the second floor, East Wing

### From the South (Downtown Watkinsville)

- Travel west on GA-53/Experiment Station Road
- Continue to travel straight as Experiment Station Road turns into Mars Hill Road
- Continue to travel straight as Mars Hill Road turns into Oconee Connector
- Cross over SR-316 and turn left onto Virgil Langford Road
- Turn right onto Jennings Mill Road and the Piedmont Oconee Health Campus building is located on the left
- Enter the building through the North or South entrance and our office is located on the second floor, East Wing

#### From Downtown Athens

- Travel west on West Broad Street and continue on US-78 BUS
- Keep right to stay on US-78 BUS West | GA 10 / Atlanta Highway
- Turn left onto Jennings Mill Road
- Travel approximately 2 miles and the Piedmont Oconee Health Campus building will be located on the right
- Enter the building through the North or South entrance and our office is located on the second floor, East Wing

### From Atlanta

- Travel north on I-85
- Merge onto GA-316 towards Athens
- Turn left onto Oconee Connector
- Turn left onto Virgil Langford Road
- Turn right onto Jennings Mill Road and the Piedmont Oconee Health Campus building is located on the left
- Enter the building through the North or South entrance and our office is located on the second floor, East Wing