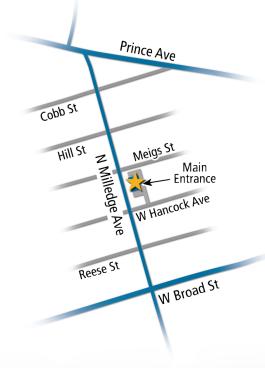

# **Directions**

#### From the North (Commerce)

- Travel south on US-441 towards Athens
- Turn right onto GA-10 Loop N / US-129 North
- Take Exit 13 (Chase Street) and turn left
- Turn left onto Prince Avenue
- At traffic light, turn right onto North Milledge Avenue
- After traffic light, turn left onto Meigs Street
- Our building is located on the right with an open parking lot

### From the South (Madison)

- Travel north on US-129 / US-441 towards Athens
- Turn right onto the GA-10 Loop East / US-129 N / US-78 E / US-441 North
- Take Exit 6, Milledge Avenue, toward GA-15 Alt North
- Turn left onto South Milledge Avenue
- Cross Broad Street (go past The Varsity restaurant); continue straight
- At light, continue straight and turn right onto Meigs Street
- Our building is located on the right with an open parking lot

## From the East (Washington/Lexington)

- Travel west on US-78 W / Lexington Road towards Athens
- Continue on US-78 BUS / Oak Street / Oconee Street
- Cross over the North Oconee River and turn left onto Broad Street
- Turn right onto North Milledge Avenue (The Varsity restaurant is located on the corner)
- At traffic light, continue straight and turn right onto Meigs Street
- Our building is located on the right with an open parking lot

#### From Atlanta

- Travel north on I-85
- Merge onto GA-316 towards Athens
- GA-316 turns into Epps Bridge Parkway
- Continue straight on Epps Bridge Parkway
- Turn left onto North Milledge Avenue (The Varsity restaurant is on the corner)
- Continue straight through traffic light and turn right onto Meigs Street
- Our building is located on the right with an open parking lot

# **Contact Us**

340 North Milledge Avenue Suite A Athens, Georgia 30601

[PH]: 706.548.0008 [FAX]: 706.369.9673