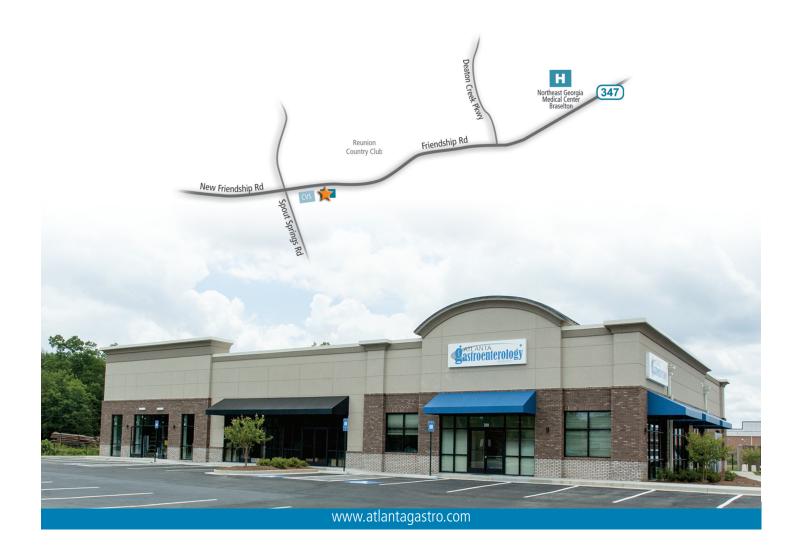

#### From I-85 North

- Take I-85 North to Exit 126/GA-211 (toward Winder)
- Turn left onto GA-211 North/Old Winder Highway
- At fourth traffic light, turn left onto Friendship Road/Hwy 347
- Travel approximately 2 miles
- Our new office is located on the left, behind the CVS Pharmacy. There is a turn lane accessible for our building.

# From Clearwater Crossing (Kroger Shopping Center on Spout Springs Road)

- From Clearwater Crossing (intersection of Spout Springs Road and New Friendship Road) travel east for approximately .1 mile on New Friendship Road/Hwy 347 toward Northeast Georgia Medical Center
- Our new office is located on the right, behind the CVS Pharmacy.

#### From I-85 South

- Take I-85 South to Exit 126/GA-211 (toward Winder)
- Turn right onto GA-211 North/Old Winder Highway
- At third traffic light, turn left onto Friendship Road/Hwy 347
- Travel approximately 2 miles
- Our new office is located on the left, behind the CVS Pharmacy. There is a turn lane accessible for our building.

#### Address

1980 Friendship Road Suite 104 Hoschton, Georgia 30548

[PH]: 678.987.1480 [FAX]: 678.987.1481