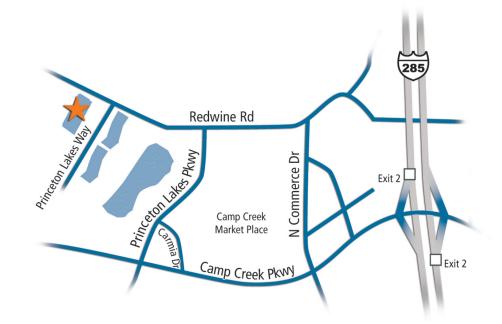

## From I-285

- From I-285, take the Camp Creek Parkway Exit (Exit 2)
- Turn west onto Camp Creek Parkway, away from Hartsfield-Jackson Airport
- Turn right onto Princeton Lakes Parkway
- Turn left onto Redwine Road and follow the signs for Camp Creek Medical Center
- Turn left onto Princeton Lakes Way
- The Camp Creek Medical Center III building is located immediately on the right
- Our office is located on the second floor

## From I-85 or Hartsfield-Jackson Airport area

- Go west on Camp Creek Parkway and cross over I-285
- Turn right onto Princeton Lakes Parkway
- Turn left onto Redwine Road and follow the signs for Camp Creek Medical Center
- Turn left onto Princeton Lakes Way
- The Camp Creek Medical Center III building is located immediately on the right
- · Our office is located on the second floor

#### From I-20

- Take I-20 to I-285 South
- Take the Camp Creek Parkway Exit (Exit 2) and turn right onto Camp Creek Parkway
- Turn right onto Princeton Lakes Parkway
- Turn left onto Redwine Road and follow the signs for Camp Creek Medical Center
- Turn left onto Princeton Lakes Way
- The Camp Creek Medical Center III building is located immediately on the right
- · Our office is located on the second floor