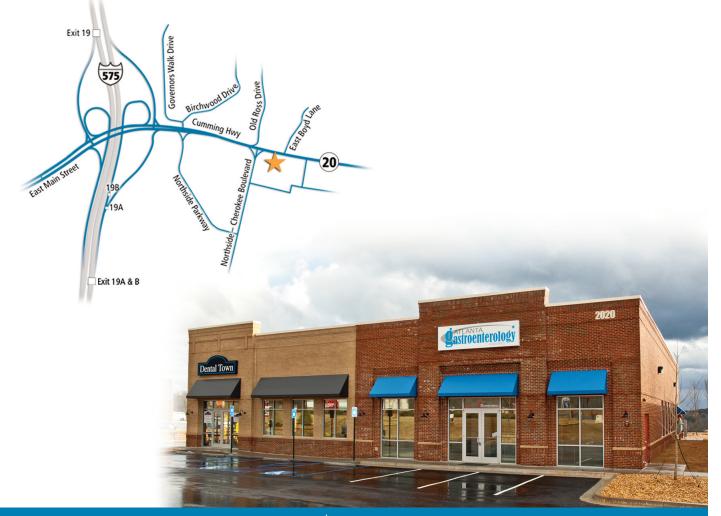

### I-575 Northbound (Woodstock)

- Take I-575 North to Exit 19A & B (20 East/Canton/Cumming).
- Take Exit 19A toward Cumming.
- Turn right onto Cumming Highway.
- At second light, turn right onto Northside-Cherokee Boulevard.
- Merge into the far left lane and turn left onto first access road.
  \*Since the access road is unmarked, look for LGE Credit Union sign on the corner.
- Turn left into the first driveway and drive to the front of the building.
- Our office is located between Dental World and LGE Credit Union.

#### I-575 Southbound (Ballground)

- Take I-575 South to Exit 19 (20 East/Canton/Cumming).
- Turn left onto Cumming Highway.
- At third light, turn right onto Northside-Cherokee Boulevard.
- Merge into the far left lane and turn left onto first access road.
  \*Since the access road is unmarked, look for LGE Credit Union sign on the corner.
- Turn left into the first driveway and drive to the front of the building.
- Our office is located between Dental World and LGE Credit Union.

### Address

2020 Cumming Highway Suite 102 Canton, Georgia 30115

[PH]: 678.593.1295 [FAX]: 678.593.1294