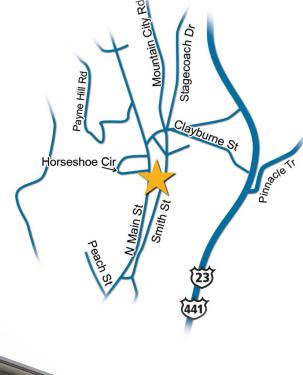

## **Directions**

### From Franklin, North Carolina

- Take GA-15 S / US-23 S / US-441 South to Clayton, Georgia
- Turn right onto North Main Street
- Office will be on the left

### From Highlands, North Carolina

- Travel East on NC-106 East / Dillard Road
- Turn left onto Dillard Road / Hwy-441 South and travel for approximately 12 miles
- Turn right onto North Main Street
- Office will be on the left

### From Atlanta, Georgia

- Take I-85 North to I-985 / Gainesville
- Past Gainesville, I-985 becomes Hwy 441 (to downtown Clayton)
- Continue North on Hwy 441 to GA-365 N/US-23
- Turn left onto GA-15 N / US-23 N / US-441 N (signs for Clarkesville / Clayton)
- Turn left onto E Savannah Street
- Take the 3rd right onto N Main Street
- Office is located on the right

#### Address

790 North Main Street Suite 302

Clayton, Georgia 30525

[PH]: 1.855.841.1339 [FAX]: 1.855.841.1340