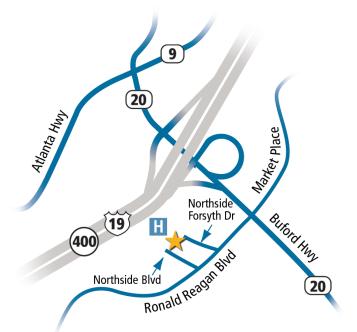

#### GA-400 Northbound

- Take GA-400 North to Exit 14 (GA-20 East / towards Buford)
- Keep right at the fork in the ramp
- Merge onto Buford Hwy / GA-20 E
- Turn right onto Forsyth Connector-Ronald Reagan (follow the hospital signs)
- Go to second light and turn right onto Northside Boulevard
- The office is in Building 1505, the first building on the right

#### GA-400 Southbound

- Take GA-400 South to Exit 14 (GA-20, Buford and Cumming)
- Turn left onto Buford Highway / GA-20 E
- Turn right onto Forsyth Connector-Ronald Reagan (follow the hospital signs)
- Go to second light and turn right onto Northside Boulevard
- The office is in Building 1505, the first building on the right

#### From I-85 Northbound or Southbound

- Take Exit 4 (GA-20) towards Buford / Lawrenceville
- Turn onto Buford Drive NE heading West
- Stay straight to go onto Nelson Brogdon Boulevard NE
- Nelson Brogdon Boulevard NE becomes Cumming Hwy NE
- Cumming Hwy NE becomes Buford Hwy
- Turn left onto Forsyth Connector-Ronald Reagan (follow the hospital signs)
- Go to second light and turn right onto Northside Boulevard
- The office is in Building 1505, the first building on the right

#### Address

1505 Northside Boulevard Suite 2000 Cumming, Georgia 30041

[PH]: 770.781.4010 [FAX]: 770.781.5334