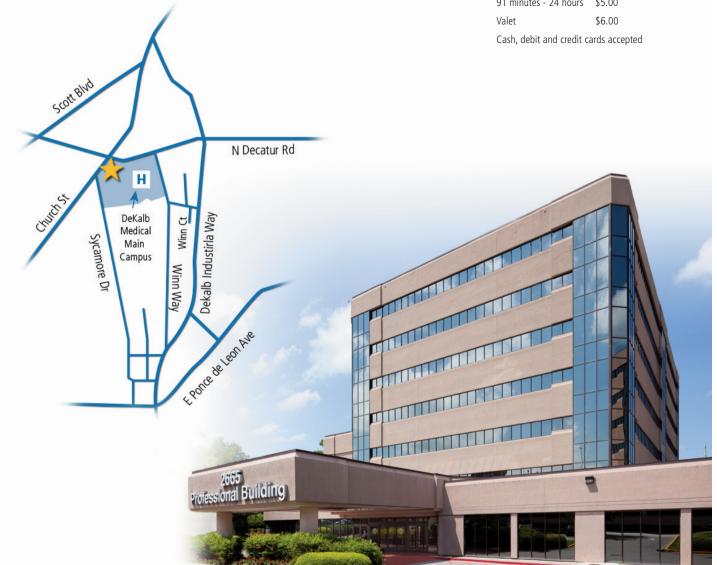

## **Directions**

### From I-285

- Take U.S. Highway 78 West Exit (#39-A)
- Turn left at the second traffic light, DeKalb Industrial Way
- Turn right onto North Decatur Road
- · Turn left into DeKalb Medical's main entrance
- The 2665 Professional Building is on the right
- Our office is located in Suite 350

## From Downtown Atlanta (I-20)

- Take I-20 East to I-285 North
- Take U.S. Highway 78 West Exit (#39-A)
- Turn right onto North Decatur Road
- Turn left into DeKalb Medical's main entrance
- The 2665 Professional Building is on the right
- Our office is located in Suite 350

# From Downtown Atlanta (Peachtree at 10th Street)

- Take Peachtree Street South to Ponce de Leon Avenue
- Turn left onto Ponce de Leon Avenue (U.S. Hwy 29/78/278)
- Travel approximately 4 miles; bear left onto Scott Boulevard (U.S. Hwy 23)
- Travel approximately 2 miles; turn right onto North Decatur Road
- Turn right into DeKalb Medical's main entrance
- The 2665 Professional Building is on the right
- Our office is located in Suite 350

### Address

2665 North Decatur Road Suite 350 Decatur, Georgia 30033

[PH]: 678.553.0226 [FAX]: 678.553.0229

# **Parking**

- The Decatur office has a parking lot around the Professional Buildings and a visitor's parking deck in front of the building.
- Parking Rates

1 - 60 minutes \$3.00 61 - 90 minutes \$4.00 91 minutes - 24 hours \$5.00 Valet \$6.00