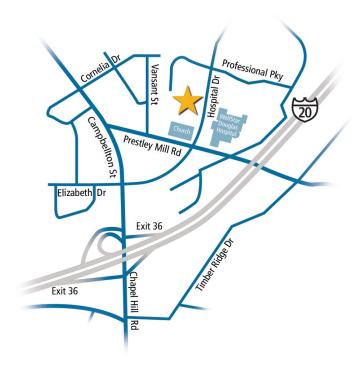

## **Directions**

#### From Downtown Atlanta

- Take I-75/85 South to I-20 West towards Birmingham
- Take the I-20 West ramp bearing right
- Merge onto I-20 West
- Take the Chapel Hill Road exit (Exit 36); keep right at the fork in the ramp
- Merge onto Campbellton Street
- Turn right onto Hospital Drive
- Cross over Prestley Mill Road
- The office is located on the left, next to the First United Methodist Church

### From Carrollton

- Take GA-166 East/US-27 (Alt S/GA-16 East)
- GA-166 East becomes GA-61 North
- Take GA-61 North to I-20 East
- Take the I-20 East ramp towards Atlanta
- Merge onto Tom Murphy Freeway which becomes I-20 East
- Take the Chapel Hill Road exit (Exit 36)
- Turn left onto Chapel Hill Road
- Turn right onto Hospital Drive
- Cross over Prestley Mill Road
- The office is located on the left, next to the First United Methodist Church

## From Villa Rica

- Take I-20 East towards Atlanta
- Take the Chapel Hill Road exit (Exit 36)
- Turn left onto Chapel Hill Road
- Turn right onto Hospital Drive
- Cross over Prestley Mill Road
- The office is located on the left, next to the First United Methodist Church

#### From Austell

- Take the I-20 West ramp towards Birmingham
- Merge onto I-20 West
- Take the Chapel Hill Road exit (Exit 36); keep right at the fork in the ramp
- Merge onto Campbellton Street
- Turn right onto Hospital Drive
- Cross over Prestley Mill Road
- The office is located on the left, next to the First United Methodist Church

#### Address

8855 Hospital Drive Suite 101 Douglasville, Georgia 30134

[PH]: 678.784.5020 [FAX]: 678.784.5024