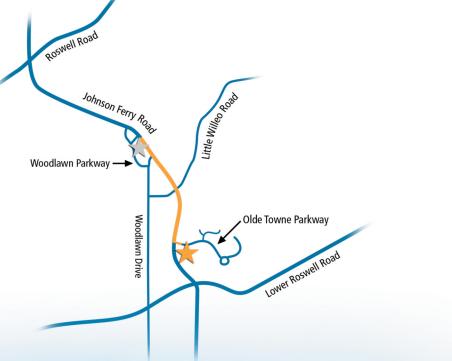

## **Directions**

#### From I-75, Traveling North

- From I-75 North, take Exit 263
- Keep right at fork and merge onto South Marietta Parkway SE
- Merge onto Roswell Road, toward Roswell
- Travel approximately 4.5 miles and turn right onto Johnson Ferry Road
- Turn left onto Olde Towne Parkway
- The Northside / East Cobb Medical Center is located on the corner of Olde Towne Parkway and Johnson Ferry Road
- Our office is located on the third floor

### From I-75, Traveling South

- From I-75 South, take Exit 265
- Turn left onto North Marietta Pkwy NE toward Roswell
- Merge onto Roswell Road, toward Roswell
- Travel approximately 4.5 miles and turn right onto Johnson Ferry Road
- Turn left onto Olde Towne Parkway
- The Northside / East Cobb Medical Center is located on the corner of Olde Towne Parkway and Johnson Ferry Road
- Our office is located on the third floor

#### From I-285

- From I-285, take Exit 24, Riverside Drive
- Travel North, outside the perimeter
- Turn left onto Johnson Ferry Road
- Turn right onto Olde Towne Parkway
- The Northside / East Cobb Medical Center is located on the corner of Olde Towne Parkway and Johnson Ferry Road
- Our office is located on the third floor

#### From Historic Roswell

- Travel South on Atlanta Street
- Turn right onto Marietta Highway/GA-120
- Travel approximately 4.5 miles and turn left on Johnson Ferry Road
- Turn left onto Olde Towne Parkway
- The Northside / East Cobb Medical Center is located on the corner of Olde Towne Parkway and Johnson Ferry Road
- Our office is located on the third floor

#### Address

4800 Olde Towne Parkway Suite 370 Marietta, Georgia 30068

[PH]: 678.631.4620 [FAX]: 678.631.4621