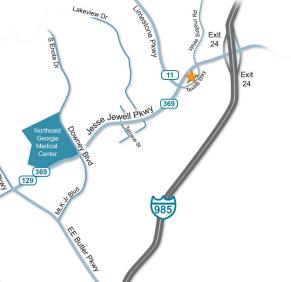

## From I-85 North

- Take I-85 North
- Merge left onto I-985 North (Exit 113) toward Gainesville
- Take Exit 24 (US 129 North/SR 369 West Gainesville/Cleveland)
- Turn left onto Jesse Jewel Parkway
- At second light, turn left onto Textile Way
- Office building is located to the right

## From US-23 South toward Gainesville

- Take US-23 South toward Gainesville
- Take Exit 24 (US 129 North/SR 369 West Gainesville/Cumming)
- Turn right onto Jesse Jewel Parkway
- At first light, turn left onto Textile Way
- Office building is located to the right

## Address

1955 Textile Way Suite B Gainesville, Georgia 30501

[PH]: 678.987.1499 [FAX]: 678.987.1498

(11)