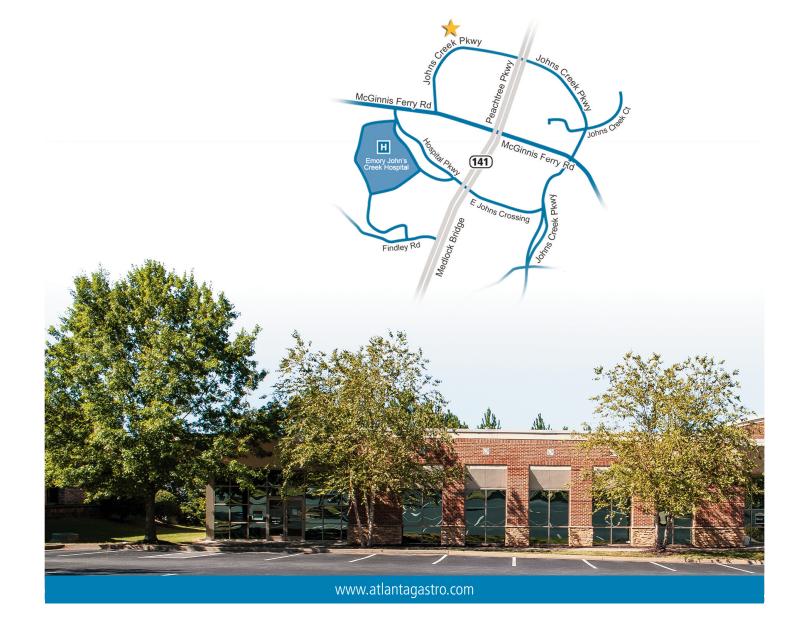

# **Directions**

#### From Atlanta

- Take I-75/85 Connector North
- Merge onto I-85 North to I-285 West toward Chattanooga/Birmingham
- Take Exit 31B, GA-141 N/Peachtree Industrial Blvd
- Keep left at the fork in the ramp
- Merge onto Peachtree Industrial Blvd
- Take Peachtree Parkway towards GA-400/Cumming/Dahlonega
- Stay on Peachtree Parkway (becomes Medlock Bridge Road/GA-141 N)
- Cross over McGinnis Ferry Road and turn left onto Johns Creek Parkway
- Office complex is located on the right

## From GA-400 Traveling South

- From GA-400 South, take Exit 13 (GA 141) toward Norcross
- Travel south on GA-141 S/Peachtree Parkway
- Turn right onto Johns Creek Parkway
- Office complex is located on the right

## From GA-400 Traveling North

- From GA-400 North, take Exit 11 Windward Parkway
- Travel East on Windward Parkway towards Johns Creek
- Turn right onto McGinnis Ferry Road
- Turn left onto Johns Creek Parkway
- Office complex is located on the left

## Address

4275 Johns Creek Parkway Suite A Suwanee, Georgia 30024

[PH]: 678.475.1606 [FAX]: 678.475.1615