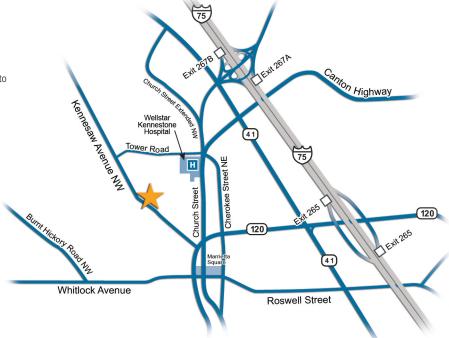

## **Directions**

#### From Downtown Atlanta

- Head North on I-75 / I-85
- Keep right and take I-75 N Exit
- Stay on I-75 N to Exit 267-B
- Exit ramp makes sharp turn
- Stay on ramp to Church Street
- The ramp turns into Church Street
- Turn right onto Tower Road
- At third traffic light, turn left onto Kennesaw Avenue
- The office is located on the left

## From Marietta Square

- Travel North on Cherokee Street toward Kennestone Hospital
- Turn left onto Tower Road
- At third traffic light, turn left onto Kennesaw Avenue
- The office is located on the left

#### From Town Center Area

- Travel I-75 South
- Take Exit 267-B (GA-55 / US-41) toward Marietta
- Merge onto Canton Connector Road
- Turn right onto Tower Road
- At third traffic light, turn left onto Kennesaw Avenue
- The office is located on the left