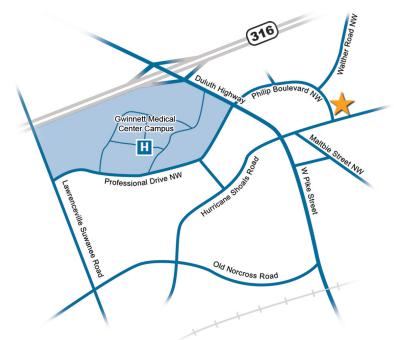

# **Directions**

## From Atlanta (Northbound)

- Take I-85 North towards Greenville
- Take Exit 105 or Exit 106 to Lawrenceville/Athens and merge onto GA-316 East
- Keep right on 316 and take the 4th Exit, GA-120 Lawrenceville/Duluth
- Turn right onto Duluth Hwy
- Go to second light and turn left onto Philip Boulevard NW
- Our building is located on the left

#### From Stone Mountain/Lithonia

- Take Scenic Hwy-124 to Hwy 78
- Cross Hwy 78 and turn left onto Sugarloaf Pkwy
- Turn right onto Lawrenceville/Suwanee Rd
- · Turn right onto Old Norcross Rd
- Turn left onto Hurricane Shoals Rd and cross over Duluth Hwy
- Turn left onto Philip Boulevard NW
- Our building is located on the right

#### From Gainesville

- Take I-985 South to I-85 South
- Take Exit 111 to Suwanee and turn left onto Lawrenceville/Suwanee Rd
- Stay straight towards Lawrenceville (approximately 7 9 miles)
- Turn left onto Duluth Hwy and cross over GA-316
- Turn left onto Philip Boulevard NW
- Our building is located on the left

## From Winder/Monroe

- Take University Pkwy towards Atlanta (University Pkwy becomes GA-316 West)
- Keep right on GA-316 and take the GA-120 Lawrenceville/Duluth Exit
- Turn left onto Duluth Hwy and cross over GA-316
- Turn left onto Philip Boulevard NW
- Our building is located on the left

## Address

301 Philip Boulevard NW Suite A Lawrenceville, Georgia 30046

[PH]: 770.822.5560 [FAX]: 770.822.4989