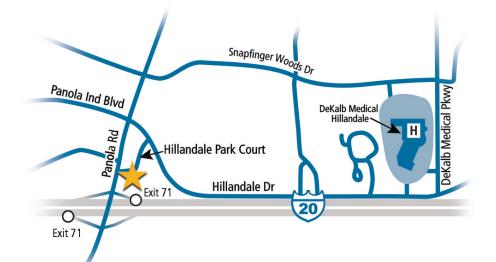

## **Directions**

### From Downtown Atlanta

- Take I-20 East towards Augusta
- Take Exit 71, Panola Road
- Turn left onto Panola Road
- Turn right onto Hillandale Park Court (First road on the right, next to Waffle House)
- Our office is located on the right

If you miss the turn at Hillandale Park Court:

- Continue to the traffic light and turn right onto Hillandale Drive
- Turn right onto Hillandale Park Court (First road on the right, just past QuikTrip)
- Pass the island and our office is located on the left

#### From Conyers

- Take I-20 West towards Atlanta
- Take Exit 71, Panola Road
- Turn right onto Panola Road
- Turn right onto Hillandale Park Court (First road on the right, next to Waffle House)
- Our office is located on the right

#### Address

5403 Hillandale Park Court Suite B Lithonia, Georgia 30058

[PH]: 770.817.0224 [FAX]: 770.817.0228