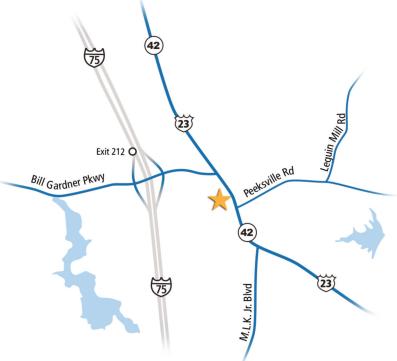

## **Directions**

## From Atlanta

- Take I-75 South to Exit 212 (Locust Grove/ Hampton/Jackson).
- Turn left onto Bill Gardner Parkway going toward Locust Grove/Hampton/Jackson and travel until the road dead-ends.
- Turn right onto GA-42/US-23 South.
- Eagle's Landing Family Practice building is located on the right, just past the municipal complex.
  Turn into this parking lot.
- Our office is located on the backside of the building.

## From Jackson Area

- Take I-75 North to Exit 212 (Locust Grove/ Hampton/Jackson).
- Turn right onto Bill Gardner Pkwy going toward Locust Grove/Hampton/Jackson and travel until the road dead-ends.
- Turn right onto GA-42/US-23 South.
- Eagle's Landing Family Practice building is located on the right, just past the municipal complex.
  Turn into this parking lot.
- Our office is located on the backside of the building.