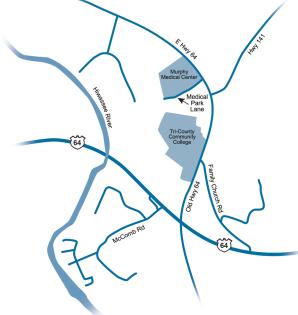

#### From Andrews

- Travel west on Nantahala Byway (US-19/ US-74/US-129) toward Marble
- Turn left onto NC Highway 141
- Turn right onto E US-64-Alt
- Turn left onto Medical Park Lane
- Our office is located on the left

# Hayesville

- Take Highway 64 West toward Murphy
- Highway 64 West turns into Highway 64 East
- Turn right onto Old Highway 64
- Old Highway 64 turns into E US-64-Alt
- Turn left onto Medical Park Lane
- Our office is located on the left

#### From Midtown Atlanta

- Take the Connector North
- Travel North on I-75 (Marietta/Chattanooga)
- Take Exit 268, I-575 North
- Travel approximately 30 miles; I-575 turns into Hwy 515; continue for another 41 miles
- Turn left onto Blue Ridge Drive (GA-5)
- Turn left onto West Ocoee Street
- Take ramp onto Highway 64 toward Murphy
- Turn right onto East US-64
- Take first left onto East US-64-Alt
- Pass Murphy Medical Center and turn right onto Medical Park Lane
- Our office is located on the left