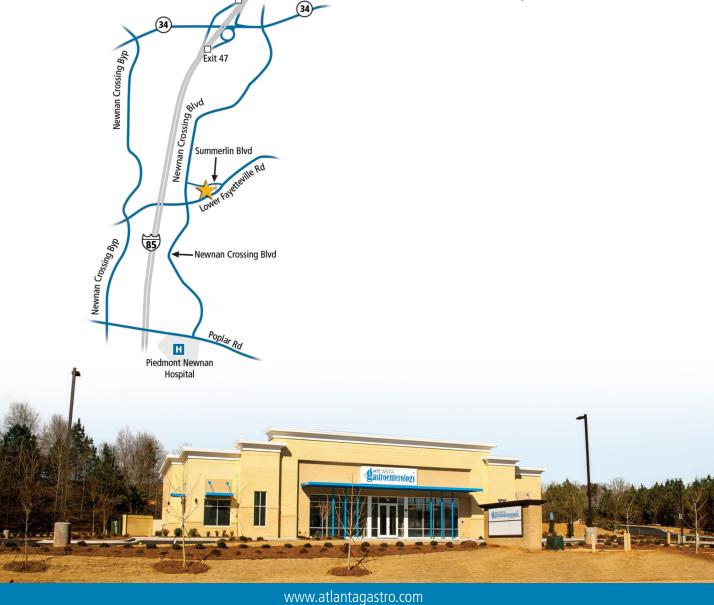

Due to road configuration, you will not be able to turn left off of Lower Fayetteville Road. Please follow the below directions.

#### From Atlanta

- Travel south on I-85 toward Columbus
- Take Exit 47 (GA 34 Shenandoah / Newnan)
- Turn left onto Highway 34/GA 34
- Turn right onto Newnan Crossing Boulevard and follow the hospital signs
- Turn left onto Summerlin Boulevard
- At next light, turn right onto Lower Fayetteville Road
- Take the first right and our new office is located on the left

### From Hogansville

Exit 47

- Travel north on I-85 toward Atlanta
- Take Exit 47 (GA 34 Shenandoah / Newnan)
- Turn right onto Highway 34/GA 34
- Turn right onto Newnan Crossing Boulevard and follow the hospital signs
- Turn left onto Summerlin Boulevard
- At next light, turn right onto Lower Fayetteville Road
- Take the first right and our new office is located on the left

#### Address

1200 Lower Fayetteville Road Suite B Newnan, Georgia 30265

[PH]: 678.631.4610 [FAX]: 678.631.4611