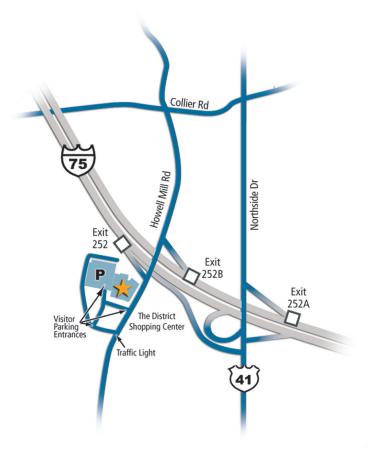

#### From Downtown Atlanta

- Take I-75 / 85 north
- Stay on I-75 north (towards Chattanooga)
- Take the Howell Mill Road Exit (252B)
- At the end of the exit ramp, turn left onto Howell Mill Road (cross over I-75)
- Turn right at the second traffic light and follow the signs to the parking deck
- Our office is located in the Piedmont West Medical Office Park, Sixth Floor, Suite 600

#### From I-285 to I-75 South

- Take I-75 south to the Howell Mill Road Exit (252)
- Turn right onto Howell Mill Road
- Turn right at the first traffic light and follow the signs to the parking deck
- Our office is located in the Piedmont West Medical Office Park, Sixth Floor, Suite 600

#### From North Atlanta

- Take GA-400 south; merge onto I-85 South
- Take I-75 north towards Chattanooga
- Take the Howell Mill Road Exit (252B)
- At the end of the exit ramp, turn left onto Howell Mill Road (cross over I-75)
- Turn right at the second traffic light and follow the signs to the parking deck
- Our office is located in the Piedmont West Medical Office Park, Sixth Floor, Suite 600

#### Address

Piedmont West Medical Office Park 1800 Howell Mill Road Suite 600 Atlanta, Georgia 30318

[PH]: 404.351.9512 [FAX]: 404.351.9815

# **Parking**

- Parking deck entrance is located just past the building at the light.
- Parking Deck fees:

   First 20 minutes
   Free
   21 30 minutes
   \$2.00
   31 60 minutes
   4.00
   61 90 minutes
   5.00