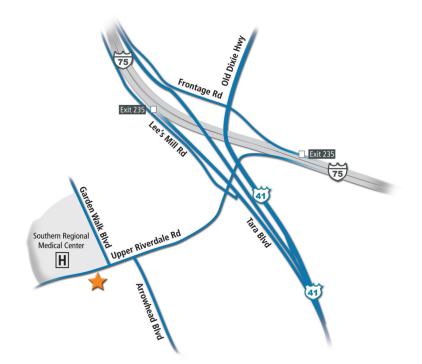

#### From Atlanta (I-75 South/I-285)

- From downtown Atlanta, travel south on the Connector and merge onto I-75 South
- Take Exit 235 (Griffin/Jonesboro)
- At first light, turn right onto Upper Riverdale Road
- Our office is located on the left, accross the street from Southern Regional Medical Center

#### From Stockbridge (I-75 North)

- Travel north on I-75 toward Atlanta
- Take Exit 235 (Old Dixie Highway)
- Turn left onto Old Dixie Highway
- Turn right onto Upper Riverdale Road
- Our office is located on the left, accross the street from Southern Regional Medical Center

#### Address

34 Upper Riverdale Road Suite 201 Riverdale, Georgia 30274

[PH]: 678.904.0094 [FAX]: 678.904.0098