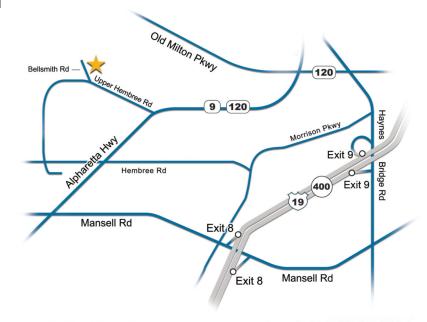

## **Directions**

### **GA 400 Northbound**

- Exit at Mansell Road (Exit 8)
- Turn left onto Mansell Road
- Mansell Road to Alpharetta Hwy
- Turn right onto Alpharetta Hwy
- Go 2 miles North, pass North Fulton Regional Hospital on the right
- At the next traffic light, turn left onto Upper Hembree Road
- Veer right onto Bellsmith Road
- The office will be on your right

### **GA 400 Southbound**

- Exit at Old Milton Parkway (Exit 10)
- Turn right onto Old Milton Parkway
- Turn left onto Main Street/Alpharetta Hwy
- Turn right onto Upper Hembree Road
- Veer right onto Bellsmith Road
- The office will be on your right

### **Alpharetta Highway Northbound**

- Go north on Alpharetta Highway
- Go 2 miles North, pass North Fulton Regional Hospital on the right
- At the next traffic light, turn left onto Upper Hembree Road
- Veer right onto Bellsmith Road
- The office will be on your right

## **Alpharetta Highway Southbound**

- From Old Milton Parkway, go south on Main Street/Alpharetta Hwy through the city of Alpharetta
- Turn right onto Upper Hembree Road
- Veer right onto Bellsmith Road
- The office will be on your right

### Address

1340 Upper Hembree Road Suite A Roswell, Georgia 30076

[PH]: 770.569.0777 [FAX]: 770.569.7631