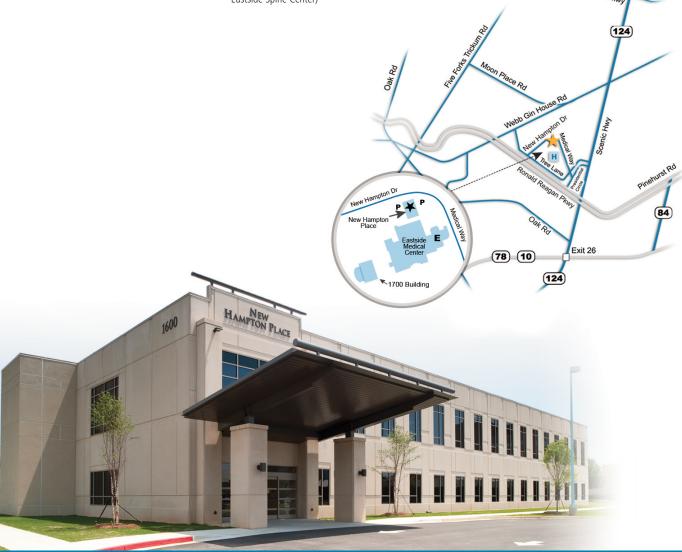

## I-85 Northbound (Downtown Atlanta)

- Take I-85 North to Exit 104, Pleasant Hill Road
- Turn right onto Pleasant Hill Road and stay in the right lane for about 3 miles (lane becomes Ronald Reagan Parkway)
- Stay on Ronald Reagan Parkway for approximately 7 miles
- Turn left at the first traffic light onto Presidential Circle
- Turn left onto Medical Way
- Turn left onto Tree Lane
- Turn right onto New Hampton Drive
- At stop sign, continue straight
- Our office is located in the New Hampton Place building (also referred to as the Eastside Spine Center)

## I-20 Westbound (Augusta)

- Take I-20 West from Augusta to Exit 75 and turn right onto ramp (US-278/Turner Hill Road/GA-124)
- Turn right onto US-278
- Keep straight onto Turner Hill Road
- Keep straight onto Rock Chapel Road
- Turn left onto Ronald Reagan Parkway SW
- Turn right onto Presidential Circle
- Turn left onto Medical Way
- Turn left onto Tree Lane
- Turn right onto New Hampton Drive
- · At stop sign, continue straight

 Our office is located in the New Hampton Place building (also referred to as the Eastside Spine Center)

### Address

1600 Medical Way Suite 270 Snellville, GA 30078

[PH]: 770.972.4780 [FAX]: 770.972.2371

# **Parking**

- The Snellville office has open parking lots in the front and back of the New Hampton Place building.
- Parking is free for all visitors.