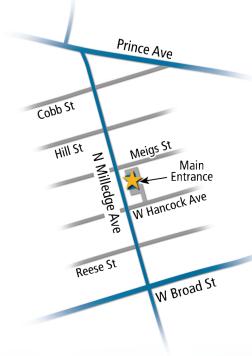

## **Directions**

### From the North (Commerce)

- Travel south on US-441 towards Athens
- Turn right onto GA-10 Loop N / US-129 North
- Take Exit 13 (Chase Street) and turn left
- Turn left onto Prince Avenue
- At traffic light, turn right onto North Milledge Avenue
- After traffic light, turn left onto Meigs Street
- Our building is located on the right with an open parking lot

## From the South (Madison)

- Travel north on US-129 / US-441 towards Athens
- Turn right onto the GA-10 Loop East / US-129 N / US-78 E / US-441 North
- Take Exit 6, Milledge Avenue, toward GA-15 Alt North
- Turn left onto South Milledge Avenue
- Cross Broad Street (go past The Varsity restaurant); continue straight
- Turn right onto Meigs Street
- At light, continue straight and turn right onto Meigs Street
- Our building is located on the right with an open parking lot

## From the East (Washington/Lexington)

- Travel west on US-78 W / Lexington Road towards Athens
- Continue on US-78 BUS / Oak Street / Oconee Street
- Cross over the North Oconee River and turn left onto Broad Street
- Turn right onto North Milledge Avenue (The Varsity restaurant is located on the corner)
- At traffic light, continue straight and turn right onto Meigs Street
- Our building is located on the right with an open parking lot

### From Atlanta

- Travel north on I-85
- Merge onto GA-316 towards Athens
- GA-316 turns into Epps Bridge Parkway
- Continue straight on Epps Bridge Parkway
- Turn left onto North Milledge Avenue (The Varsity restaurant is on the corner)
- Continue straight through traffic light and turn right onto Meigs Street
- Our building is located on the right with an open parking lot

### **Contact Us**

340 North Milledge Avenue Suite B Athens, Georgia 30601

[PH]: 706.548.0008 [FAX]: 706.369.9673