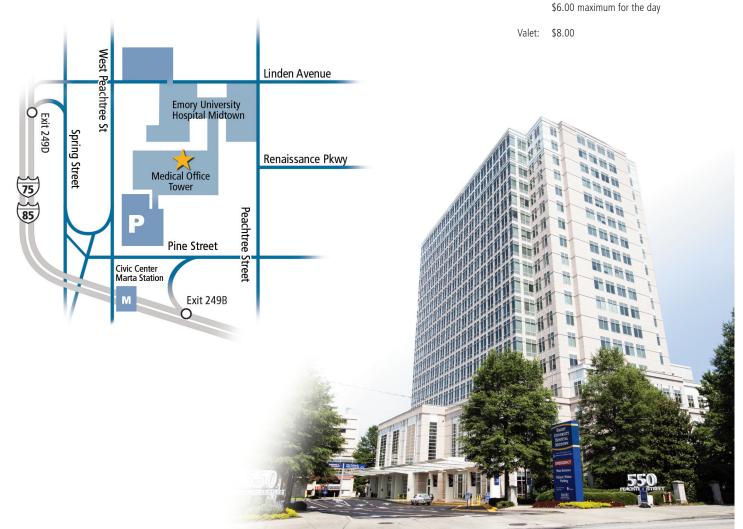

# **Directions**

### From I-75 / I-85 Southbound

- Exit at North Avenue (249D)
- Turn left onto North Avenue
- Turn right onto Peachtree Street
- Turn right at Hospital and Medical Office Tower entrance

### From I-75 / I-85 Northbound

- Exit at Pine Street (249B)
- Turn left onto Peachtree Street
- Turn left at Medical Office Tower entrance

## From I-20 Westbound / Eastbound

- Take I-20 to downtown Atlanta and head North on the I-75/I-85 Downtown Connector
- Exit at Pine Street (249B)
- Turn left onto Peachtree Street
- Turn left at Medical Office Tower entrance

# **Parking**

 Parking deck at the corner of West Peachtree and Pine Street, near the Medical Towers. Entrances on West Peachtree and Peachtree Street at the main hospital entrance.

| Rates: | First 15 mins     | Free   |
|--------|-------------------|--------|
|        | 16 thru 30 mins   | \$3.00 |
|        | 31 thru 60 mins   | \$4.00 |
|        | 61 thru 120 mins  | \$5.00 |
|        | 121 thru 181 mins | \$6.00 |
|        |                   |        |