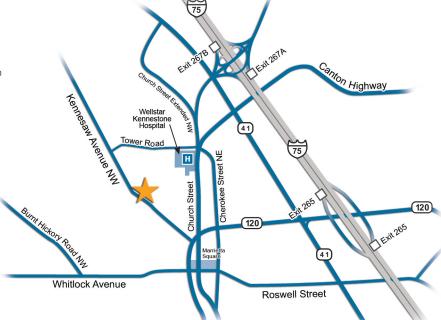

## **Directions**

#### From Downtown Atlanta

- Head North on I-75 / I-85
- Keep right and take I-75 N Exit
- Stay on I-75 N to Exit 267-B
- Exit ramp makes sharp turn
- Stay on ramp to Church Street
- The ramp turns into Church Street
- Turn right onto Tower Road
- At third traffic light, turn left onto Kennesaw Avenue
- The office is located on the left

### From Marietta Square

- Travel North on Cherokee Street toward Kennestone Hospital
- Turn left onto Tower Road
- At third traffic light, turn left onto Kennesaw Avenue
- The office is located on the left

#### From Town Center Area

- Travel I-75 South
- Take Exit 267-B (GA-55 / US-41) toward Marietta
- Merge onto Canton Connector Road
- Turn right onto Tower Road
- At third traffic light, turn left onto Kennesaw Avenue
- The office is located on the left