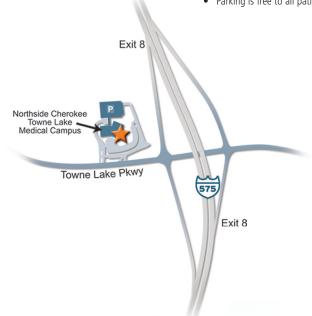

### **Directions**

### From Highway 92

- From Highway 92, travel I-575 North
- Take Exit 8 (Towne Lake Parkway/Woodstock); turn left onto Towne Lake Parkway
- Go to second light and turn right into the Northside Cherokee | Towne Lake Medical Campus
- Follow the driveway to the parking deck, located behind the medical building
- · Our office is located on the third floor

#### From Canton

- Take I-575 South towards Woodstock
- Take Exit 8 (Towne Lake Parkway/Woodstock); turn right onto Towne Lake Parkway
- Go to first light and turn right into the Northside Cherokee | Towne Lake Medical Campus
- Follow the driveway to the parking deck, located behind the medical building
- · Our office is located on the third floor

### From Downtown Atlanta

- Take I-75 North to I-575
- Keep RIGHT onto I-575 North
- Take Exit 8 (Towne Lake Parkway/Woodstock); turn left onto Towne Lake Parkway
- Go to second light and turn right into the Northside Cherokee | Towne Lake Medical Campus
- Follow the driveway to the parking deck, located behind the medical building
- · Our office is located on the third floor

### Address

Northside Cherokee | Towne Lake Medical Campus 900 Towne Lake Parkway Suite 310 Woodstock, Georgia 30189

[PH]: 770.926.5459 [FAX]: 770.926.4421

# **Parking**

- There is a parking deck located behind the medical building.
- Parking is free to all patients.