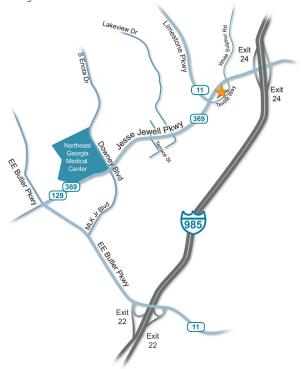

### From I-85 North

- Take I-85 North
- Merge left onto I-985 North (Exit 113) toward Gainesville
- Take Exit 24 (US 129 North/SR 369 West Gainesville/Cleveland)
- Turn left onto Jesse Jewel Parkway
- At second light, turn left onto Textile Way
- Office building is located to the right

### From US-23 South toward Gainesville

- Take US-23 South toward Gainesville
- Take Exit 24 (US 129 North/SR 369 West Gainesville/Cumming)
- Turn right onto Jesse Jewel Parkway
- At first light, turn left onto Textile Way
- Office building is located to the right