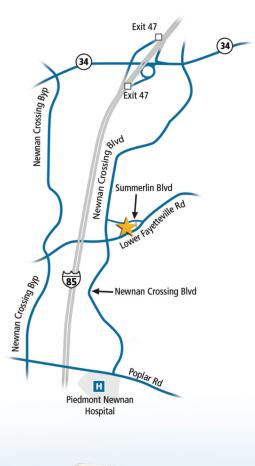

# Newnan

Due to road configuration, you will not be able to turn left off of Lower Fayetteville Road. Please follow the below directions.

#### From Atlanta

- Travel south on I-85 toward Columbus
- Take Exit 47 (GA 34 Shenandoah / Newnan)
- Turn left onto Highway 34/GA 34
- Turn right onto Newnan Crossing Boulevard and follow the hospital signs
- Turn left onto Summerlin Boulevard
- At next light, turn right onto Lower Fayetteville Road
- Take the first right and our new office is located on the left

#### From Fayetteville

- Travel west on Highway 54
- When Highway 54 merges with Highway 34, turn left onto Fischer Road
- Turn right onto Lower Fayetteville Road
- Travel approximately 7.5 miles
- Travel past Summerlin Boulevard and take the next right
- Our office is located on the left

## From Hogansville

- Travel north on I-85 toward Atlanta
- Take Exit 47 (GA 34 Shenandoah / Newnan)
- Turn right onto Highway 34/GA 34
- Turn right onto Newnan Crossing Boulevard and follow the hospital signs
- Turn left onto Summerlin Boulevard
- At next light, turn right onto Lower Fayetteville Road
- Take the first right and our new office is located on the left