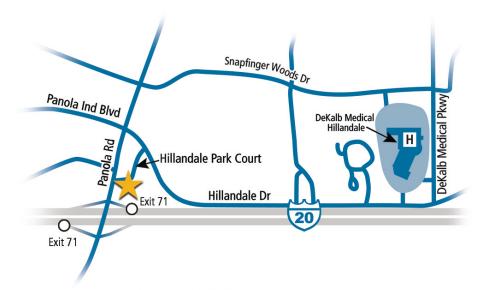

## **Directions**

#### From Downtown Atlanta

- Take I-20 East towards Augusta
- Take Exit 71, Panola Road
- Turn left onto Panola Road
- Turn right onto Hillandale Park Court (First road on the right, next to Waffle House)
- Our office is located on the right

If you miss the turn at Hillandale Park Court:

- Continue to the traffic light and turn right onto Hillandale Drive
- Turn right onto Hillandale Park Court (First road on the right, just past QuikTrip)
- Pass the island and our office is located on the left

### From Conyers

- Take I-20 West towards Atlanta
- Take Exit 71, Panola Road
- Turn right onto Panola Road
- Turn right onto Hillandale Park Court (First road on the right, next to Waffle House)
- Our office is located on the right

#### Address

5403 Hillandale Park Court Suite A Lithonia, Georgia 30058

[PH]: 770.817.0224 [FAX]: 770.817.0228