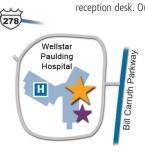

# **Directions**

## From Atlanta

- From downtown Atlanta, take I-20 to Thornton Road, Exit 44
- Turn right onto Thornton Road and travel approximately 13 miles towards Hiram
- Hwy 278 crosses Bill Carruth twice. Cross over Bill Carruth at LGE and RaceTrac and travel past Walmart.
- Turn left onto Bill Carruth Parkway
- WellStar Physician's Center is located on the right
- Our office is located in 144 Paulding Outpatient Pavilion North, Suite 3600

# From South Paulding / Douglasville

- Take Hwy 92 north, towards Hiram
- · Turn left onto Bill Carruth Parkway
- WellStar Physician's Center is located on the left, near Hwy 278
- Our office is located in 144 Paulding Outpatient Pavilion North, Suite 3600

## From North Paulding / Crossroads

- Take Hwy 92 south, towards Hiram
- Turn turn right onto Dallas Highway
- Cross over Hwy 278; road turns into Bill Carruth Parkway
- WellStar Physician's Center is located on the right
- Our office is located in 144 Paulding Outpatient Pavilion North

## From the West / Rockmart

- Take Hwy 278 east into Hiram
- Turn right onto Bill Carruth Parkway
- WellStar Physician's Center is located on the right
- Our office is located in 144 Paulding Outpatient Pavilion North, Suite 3600

## From the East / Powder Springs

- Take Hwy 278 / Jimmy Lee Smith Parkway into Hiram
- Hwy 278 crosses Bill Carruth twice. Cross over Bill Carruth at LGE and RaceTrac and travel past Walmart.
- Turn left onto Bill Carruth Parkway

Bill Ca

- WellStar Physician's Center is located on the right
- Our office is located in 144 Paulding Outpatient Pavilion North, Suite 3600

land Road

(92)

# Parking

- There is an open parking lot in front of the building (Green Parking) and a parking deck (Blue Parking).
- Parking is free to all visitors.

From **Green Parking Lot**, enter the 144 Paulding Outpatient Pavilion North building. The Pavilion North elevators are located on the right. Our office is located on the third floor.

From **Blue Parking Lot**, enter through the main hospital entrance. The Outpatient Pavilion elevators are located on the left past the Imaging Center's reception desk. Our office is located on the third floor.

Free Valet Parking (noted by purple star)

The valet is located in the south lot of the Professional Office Buildings. Follow the posted valet signs.

Available: Monday — Friday

7:00am — 6:00pm