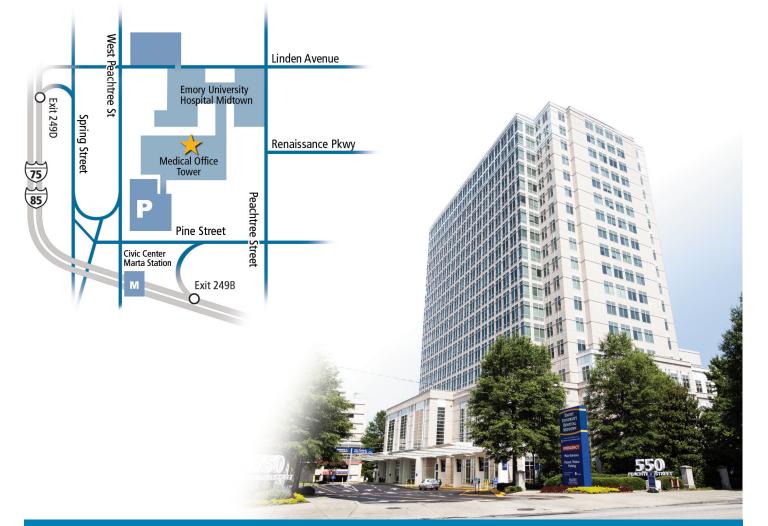

## Directions

#### From I-75 / I-85 Southbound

- Exit at North Avenue (249D)
- Turn left onto North Avenue
- Turn right onto Peachtree Street
- Turn right at Hospital and Medical Office Tower entrance

#### From I-75 / I-85 Northbound

- Exit at Pine Street (249B)
- Turn left onto Peachtree Street
- Turn left at Medical Office Tower entrance

#### From I-20 Westbound / Eastbound

- Take I-20 to downtown Atlanta and head North on the I-75/I-85 Downtown Connector
- Exit at Pine Street (249B)
- Turn left onto Peachtree Street
- Turn left at Medical Office Tower entrance

## Parking

• Parking deck at the corner of West Peachtree and Pine Street, near the Medical Towers. Entrances on West Peachtree and Peachtree Street at the main hospital entrance.

| Rates: | First 30 mins                 | Free    |
|--------|-------------------------------|---------|
|        | 31 thru 60 mins               | \$4.00  |
|        | 61 thru 6 hours               | \$6.00  |
|        | 6 hours, 1 min thru 7 hours   | \$8.00  |
|        | 7 hours, 1 min thru 12 hours  | \$12.00 |
|        | 12 hours, 1 min thru 24 hours | \$16.00 |