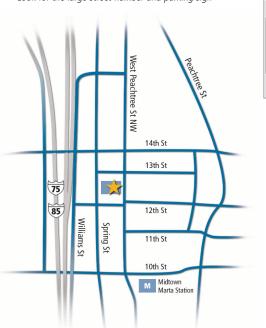

### From I-75 Southbound

- Travel south on I-75
- Take Exit 250 (16th, 14th, 10th Streets)
- Follow signs for 14th Street/10th Street
- Turn left onto 14th Street
- Turn right onto Spring Street Note: Spring Street is one-way southbound
- Turn left onto 12th Street
- Turn left onto West Peachtree Street and merge into far left lane Note: West Peachtree Street is one-way northbound
- Travel approximately 50 yards and turn left into the parking deck for Northside Medical building Look for the large street number and parking sign

### From I-85 Southbound

- Travel south on I-85
- Take Exit 250 (17th, 14th, 10th Streets)
- Follow signs for 14th Street/10th Street and continue to travel towards 14th Street
- Turn left onto 14th Street
- Turn right onto Spring Street
  *Note: Spring Street is one-way southbound*
- Turn left onto 12th Street
- Turn left onto West Peachtree Street and merge into far left lane Note: West Peachtree Street is one-way northbound
- Travel approximately 50 yards and turn left into the parking deck for Northside Medical building Look for the large street number and parking sign

### From I-75 / I-85 Northbound

- Travel north on the I-75/I-85 Connector
- Take Exit 250 (10th Street, 14th Street, Georgia Tech)
- Turn right onto 10th Street
- Turn left onto West Peachtree Street and merge into far left lane Note: West Peachtree Street is one-way northbound
- Cross over 12th Street and travel approximately 50 yards
- Turn left into the parking deck for Northside Medical building Look for the large street number and parking sign